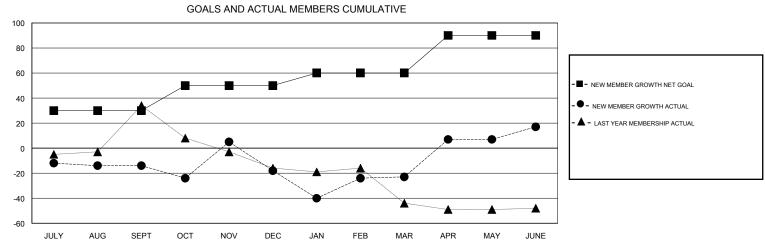

## LOC

| CATION MASSAC | CHUSETTS      |                                                                |                                                              | GMT CA                                             |  |  |  |
|---------------|---------------|----------------------------------------------------------------|--------------------------------------------------------------|----------------------------------------------------|--|--|--|
|               |               | Members  RESULTS FOR 2016-2017                                 |                                                              |                                                    |  |  |  |
|               |               |                                                                |                                                              |                                                    |  |  |  |
| DROPPED CLUBS | QUARTER       | NEW MEMBER GROWTH<br>NET GOAL (not reinstated<br>or transfers) | NEW MEMBER<br>GROWTH ACTUAL (not<br>reinstated or transfers) | DROPPED<br>MEMBERS ACTUAL<br>(including transfers) |  |  |  |
| 0             | JULY/AUG/SEPT | 30                                                             | 15                                                           | 29                                                 |  |  |  |
| 1             | OCT/NOV/DEC   | 20                                                             | 44                                                           | 48                                                 |  |  |  |